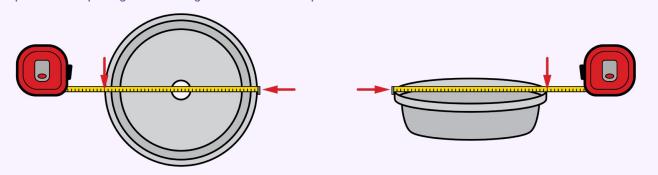

**PLATE DIAMETER:** Measure across full diameter of the plate with a tape measure, pulling to create slight tension on the tape measure. Make note of the exact measurement shown.

**COVER DIAMETER:** Place the plate cover top-side-down. Measure across full diameter of the plate cover with a tape measure, pulling to create slight tension on the tape measure. Make note of the exact measurement shown.