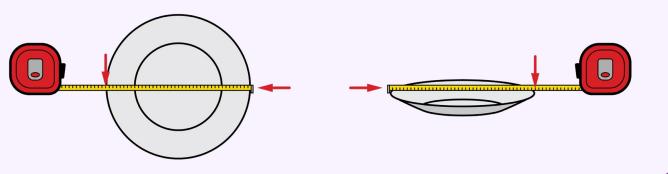

**PLATE DIAMETER:** Measure across full diameter of the plate with a tape measure, pulling to create slight tension on the tape measure. Make note of the exact measurement shown.

**COVER DIAMETER:** Place the plate cover top-side-down. Measure across full diameter of the plate cover with a tape measure, pulling to create slight tension on the tape measure. Make note of the exact measurement shown.