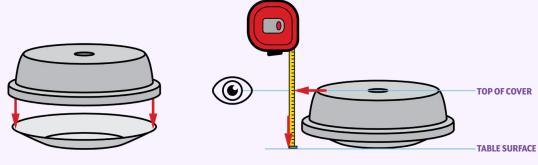

**COVERED PLATE HEIGHT:** Place the plate cover on top of the plate. Put the end of the tape measure on the table surface, and measure up to the top of the cover. Viewing the height at eye-level, make note of the exact measurement shown.